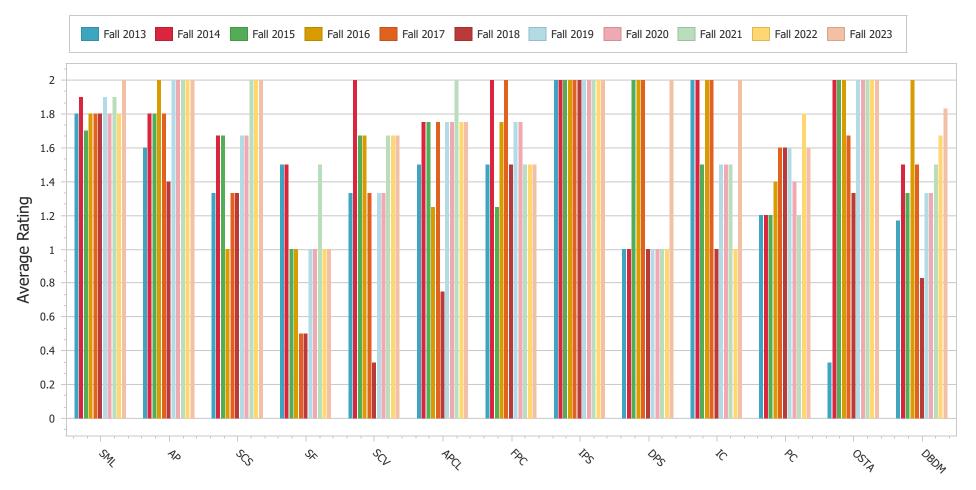

# State Leadership Team BOQ Trend Report

#### **Average Rating by Critical Element**

Generated: 10/26/2023 08:25 AM