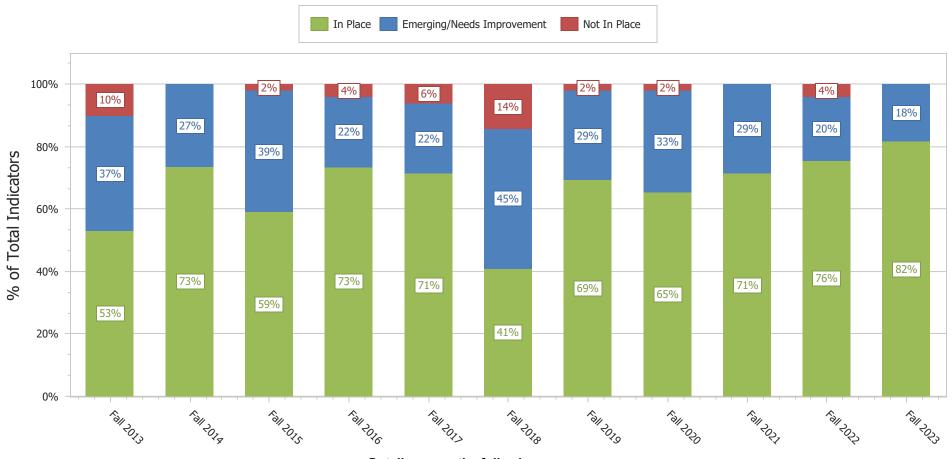

# State Leadership Team BOQ Trend Report

#### State Leadership Team Benchmarks of Quality by Time Period

Details are on the following pages...

Generated: 10/26/2023 08:25 AM